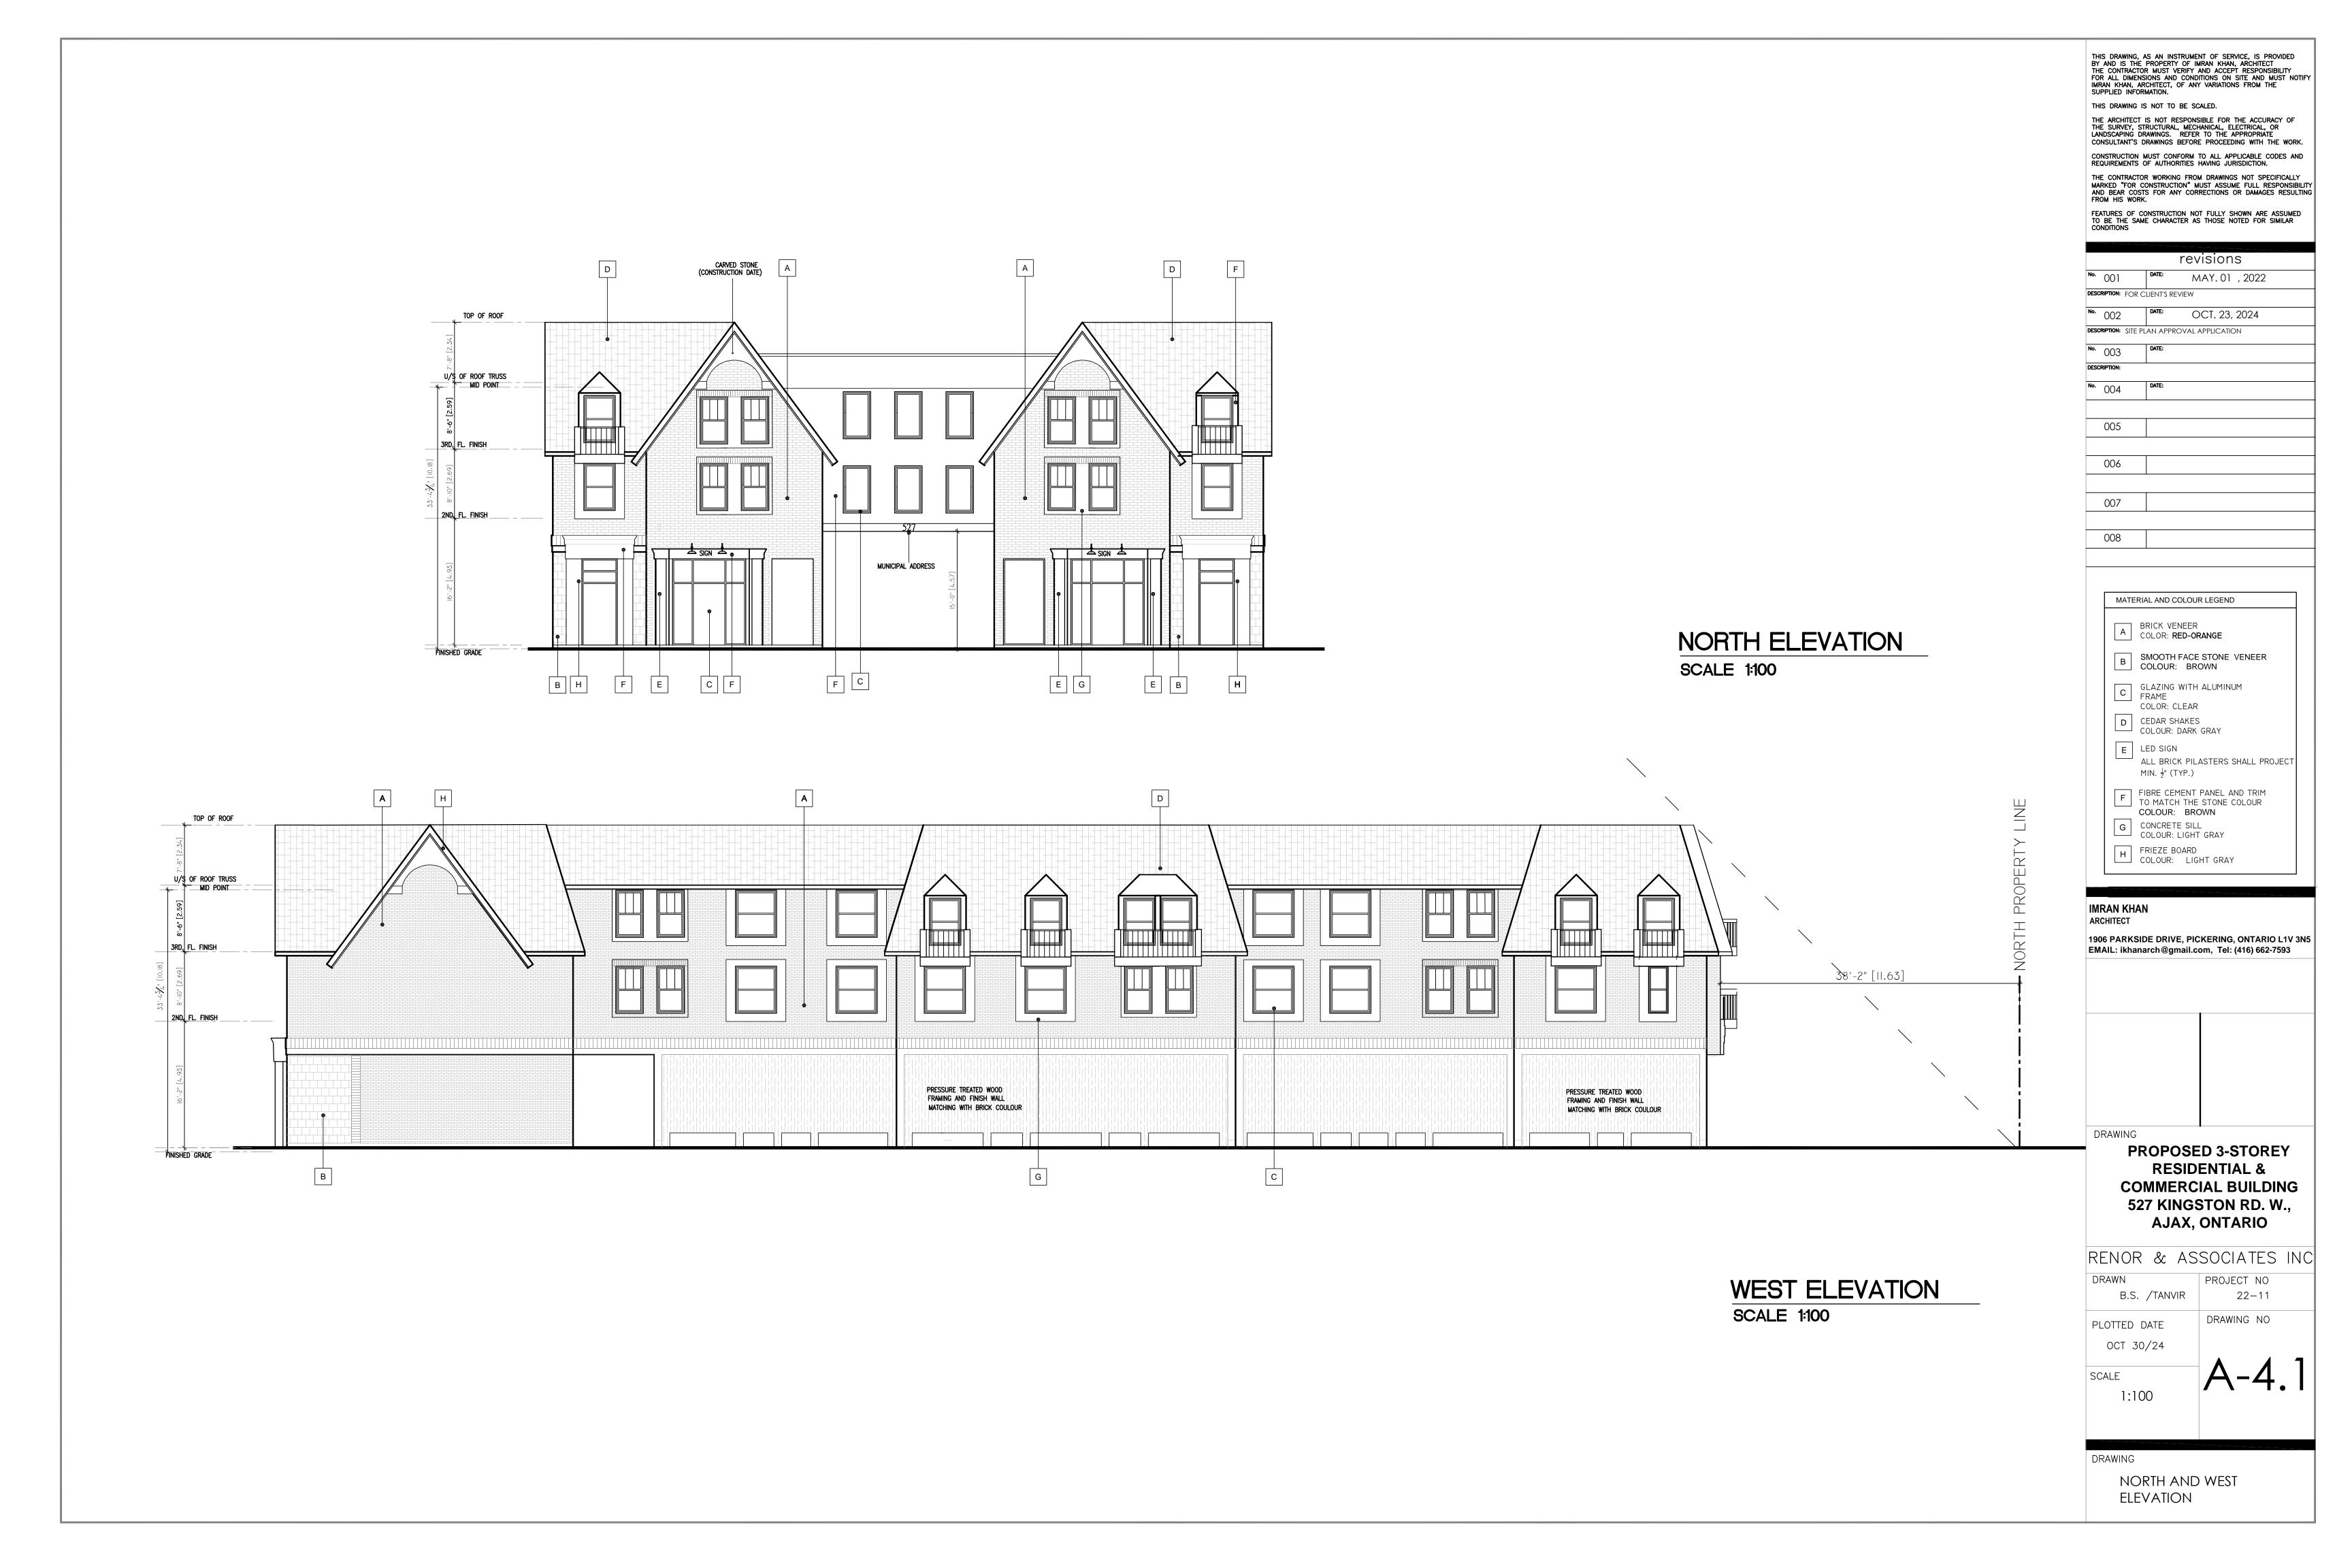

1906 PARKSIDE DRIVE, PICKERING, ONTARIO L1V 3N5 EMAIL: ikhanarch@gmail.com, Tel: (416) 662-7593

PROPOSED 3-STOREY RESIDENTIAL & **COMMERCIAL BUILDING** 527 KINGSTON RD. W., **AJAX, ONTARIO** 

RENOR & ASSOCIATES INC

| MATE | RIAL AND COLOUR LEGEND                                                    |
|------|---------------------------------------------------------------------------|
| А    | BRICK VENEER<br>COLOR: <b>RED-ORANGE</b>                                  |
| В    | SMOOTH FACE STONE VENEER COLOUR: BROWN                                    |
| С    | GLAZING WITH ALUMINUM<br>FRAME<br>COLOR: CLEAR                            |
| D    | CEDAR SHAKES<br>COLOUR: DARK GRAY                                         |
| E    | LED SIGN ALL BRICK PILASTERS SHALL PROJECT MIN. $\frac{1}{2}$ " (TYP.)    |
| F    | FIBRE CEMENT PANEL AND TRIM<br>TO MATCH THE STONE COLOUR<br>COLOUR: BROWN |
| G    | CONCRETE SILL<br>COLOUR: LIGHT GRAY                                       |
| Н    | FRIEZE BOARD<br>COLOUR: LIGHT GRAY                                        |