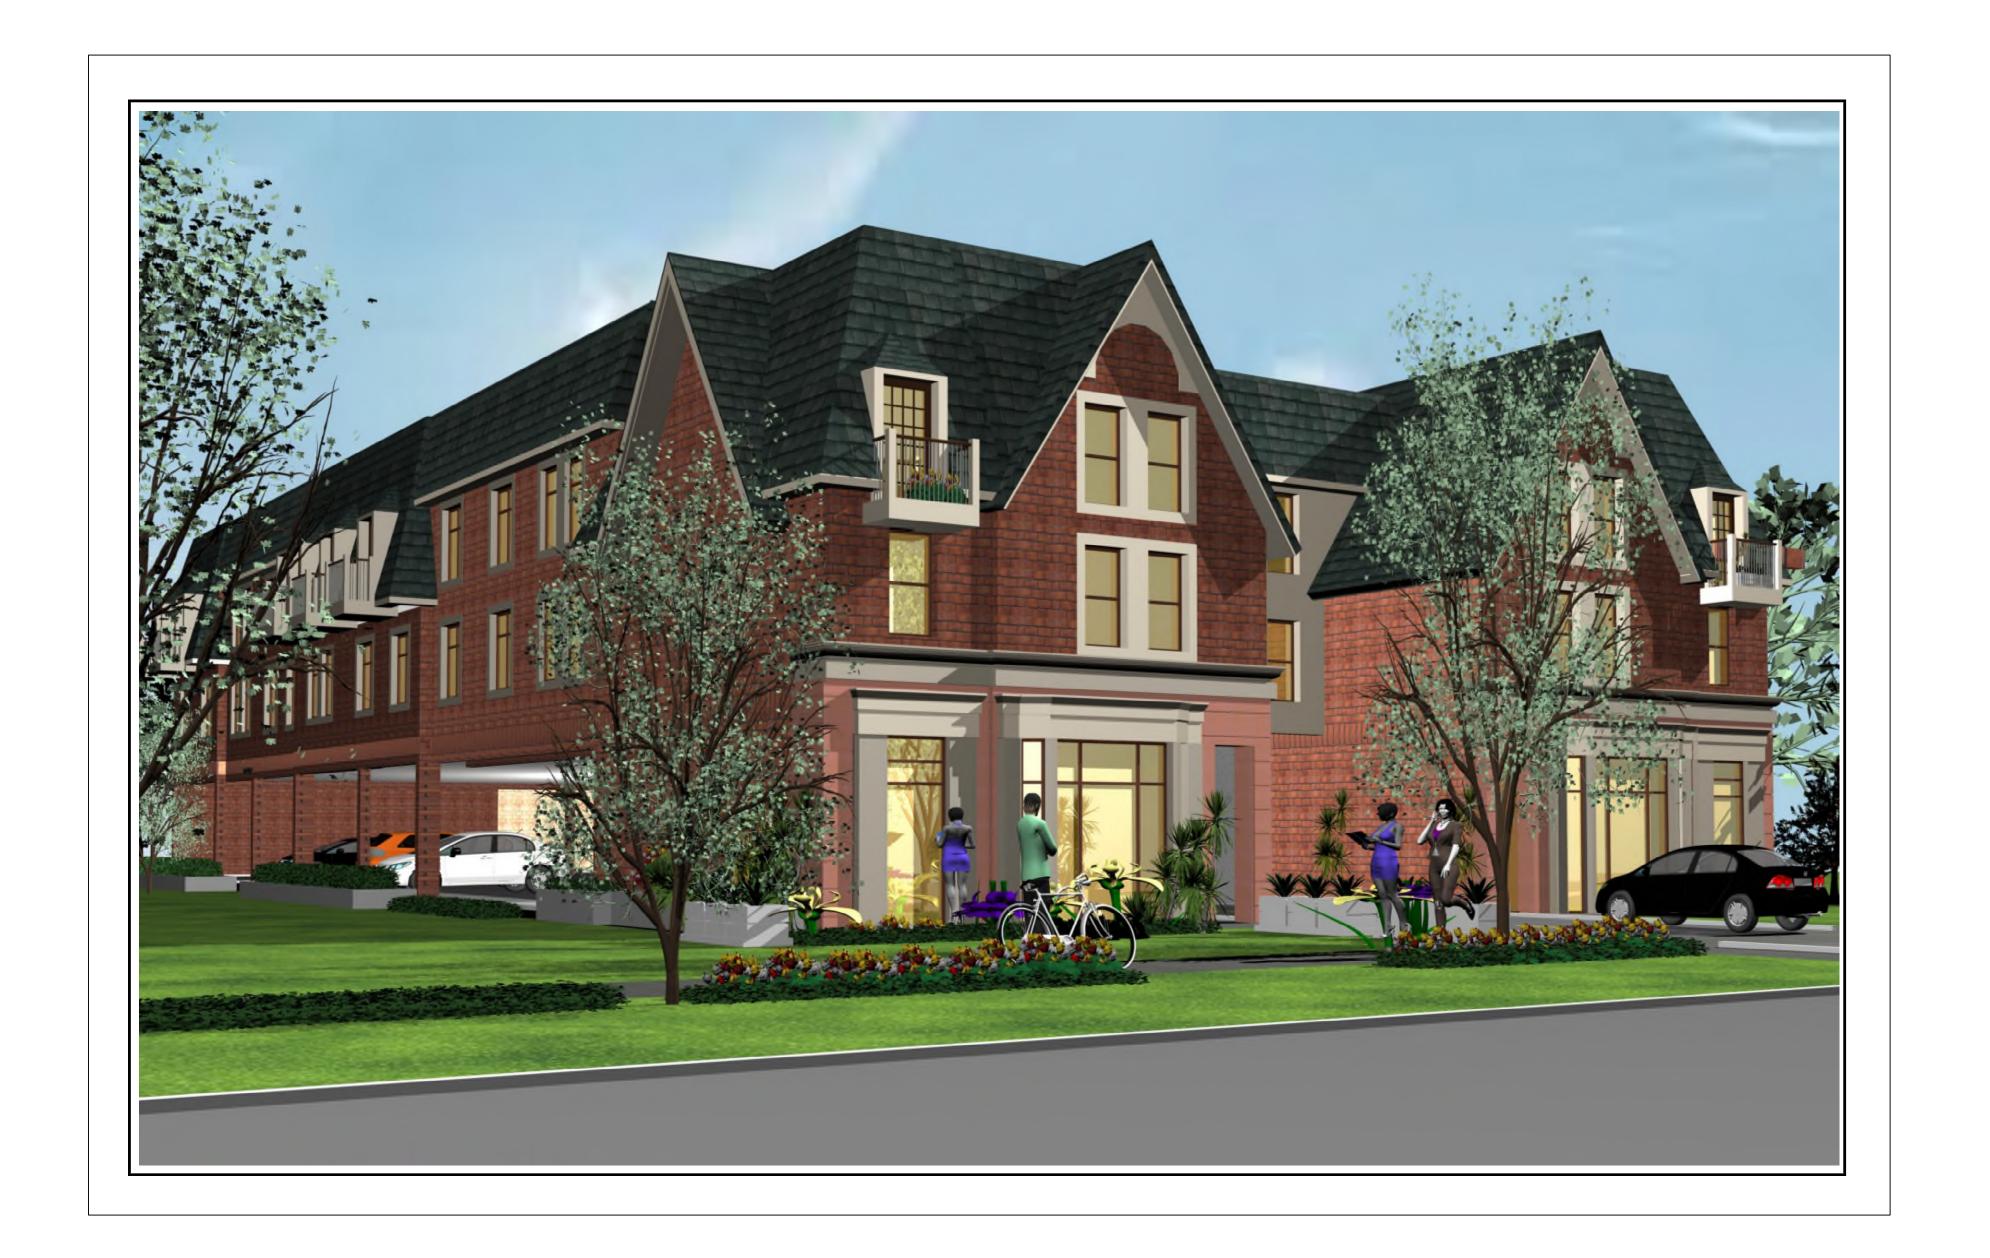

| MATE | RIAL AND COLOUR LEGEND                                                    |
|------|---------------------------------------------------------------------------|
| А    | BRICK VENEER<br>COLOR: <b>RED-ORANGE</b>                                  |
| В    | SMOOTH FACE STONE VENEER COLOUR: BROWN                                    |
| С    | GLAZING WITH ALUMINUM<br>FRAME<br>COLOR: CLEAR                            |
| D    | CEDAR SHAKES<br>COLOUR: DARK GRAY                                         |
| E    | LED SIGN ALL BRICK PILASTERS SHALL PROJECT MIN. $\frac{1}{2}$ " (TYP.)    |
| F    | FIBRE CEMENT PANEL AND TRIM<br>TO MATCH THE STONE COLOUR<br>COLOUR: BROWN |
| G    | CONCRETE SILL<br>COLOUR: LIGHT GRAY                                       |
| Н    | FRIEZE BOARD<br>COLOUR: LIGHT GRAY                                        |

527 KINGSTON RD. W., AJAX, ONTARIO

RENOR & ASSOCIATES INC

PROJECT NO B.S. /TANVIR 22-11 DRAWING NO PLOTTED DATE OCT 30/24

SCALE 1:100

DRAWING

EAST AND SOUTH ELEVATION

THIS DRAWING, AS AN INSTRUMENT OF SERVICE, IS PROVIDED BY AND IS THE PROPERTY OF IMRAN KHAN, ARCHITECT THE CONTRACTOR MUST VERIFY AND ACCEPT RESPONSIBILITY FOR ALL DIMENSIONS AND CONDITIONS ON SITE AND MUST NOTIFY IMRAN KHAN, ARCHITECT, OF ANY VARIATIONS FROM THE SUPPLIED INFORMATION.

RENOR & ASSOCIATES INC

DRAWN
B.S. /TANVIR
PROJECT NO
22-11

PLOTTED DATE
OCT 30/24

DRAWING NO

1:100

3D RENDERING