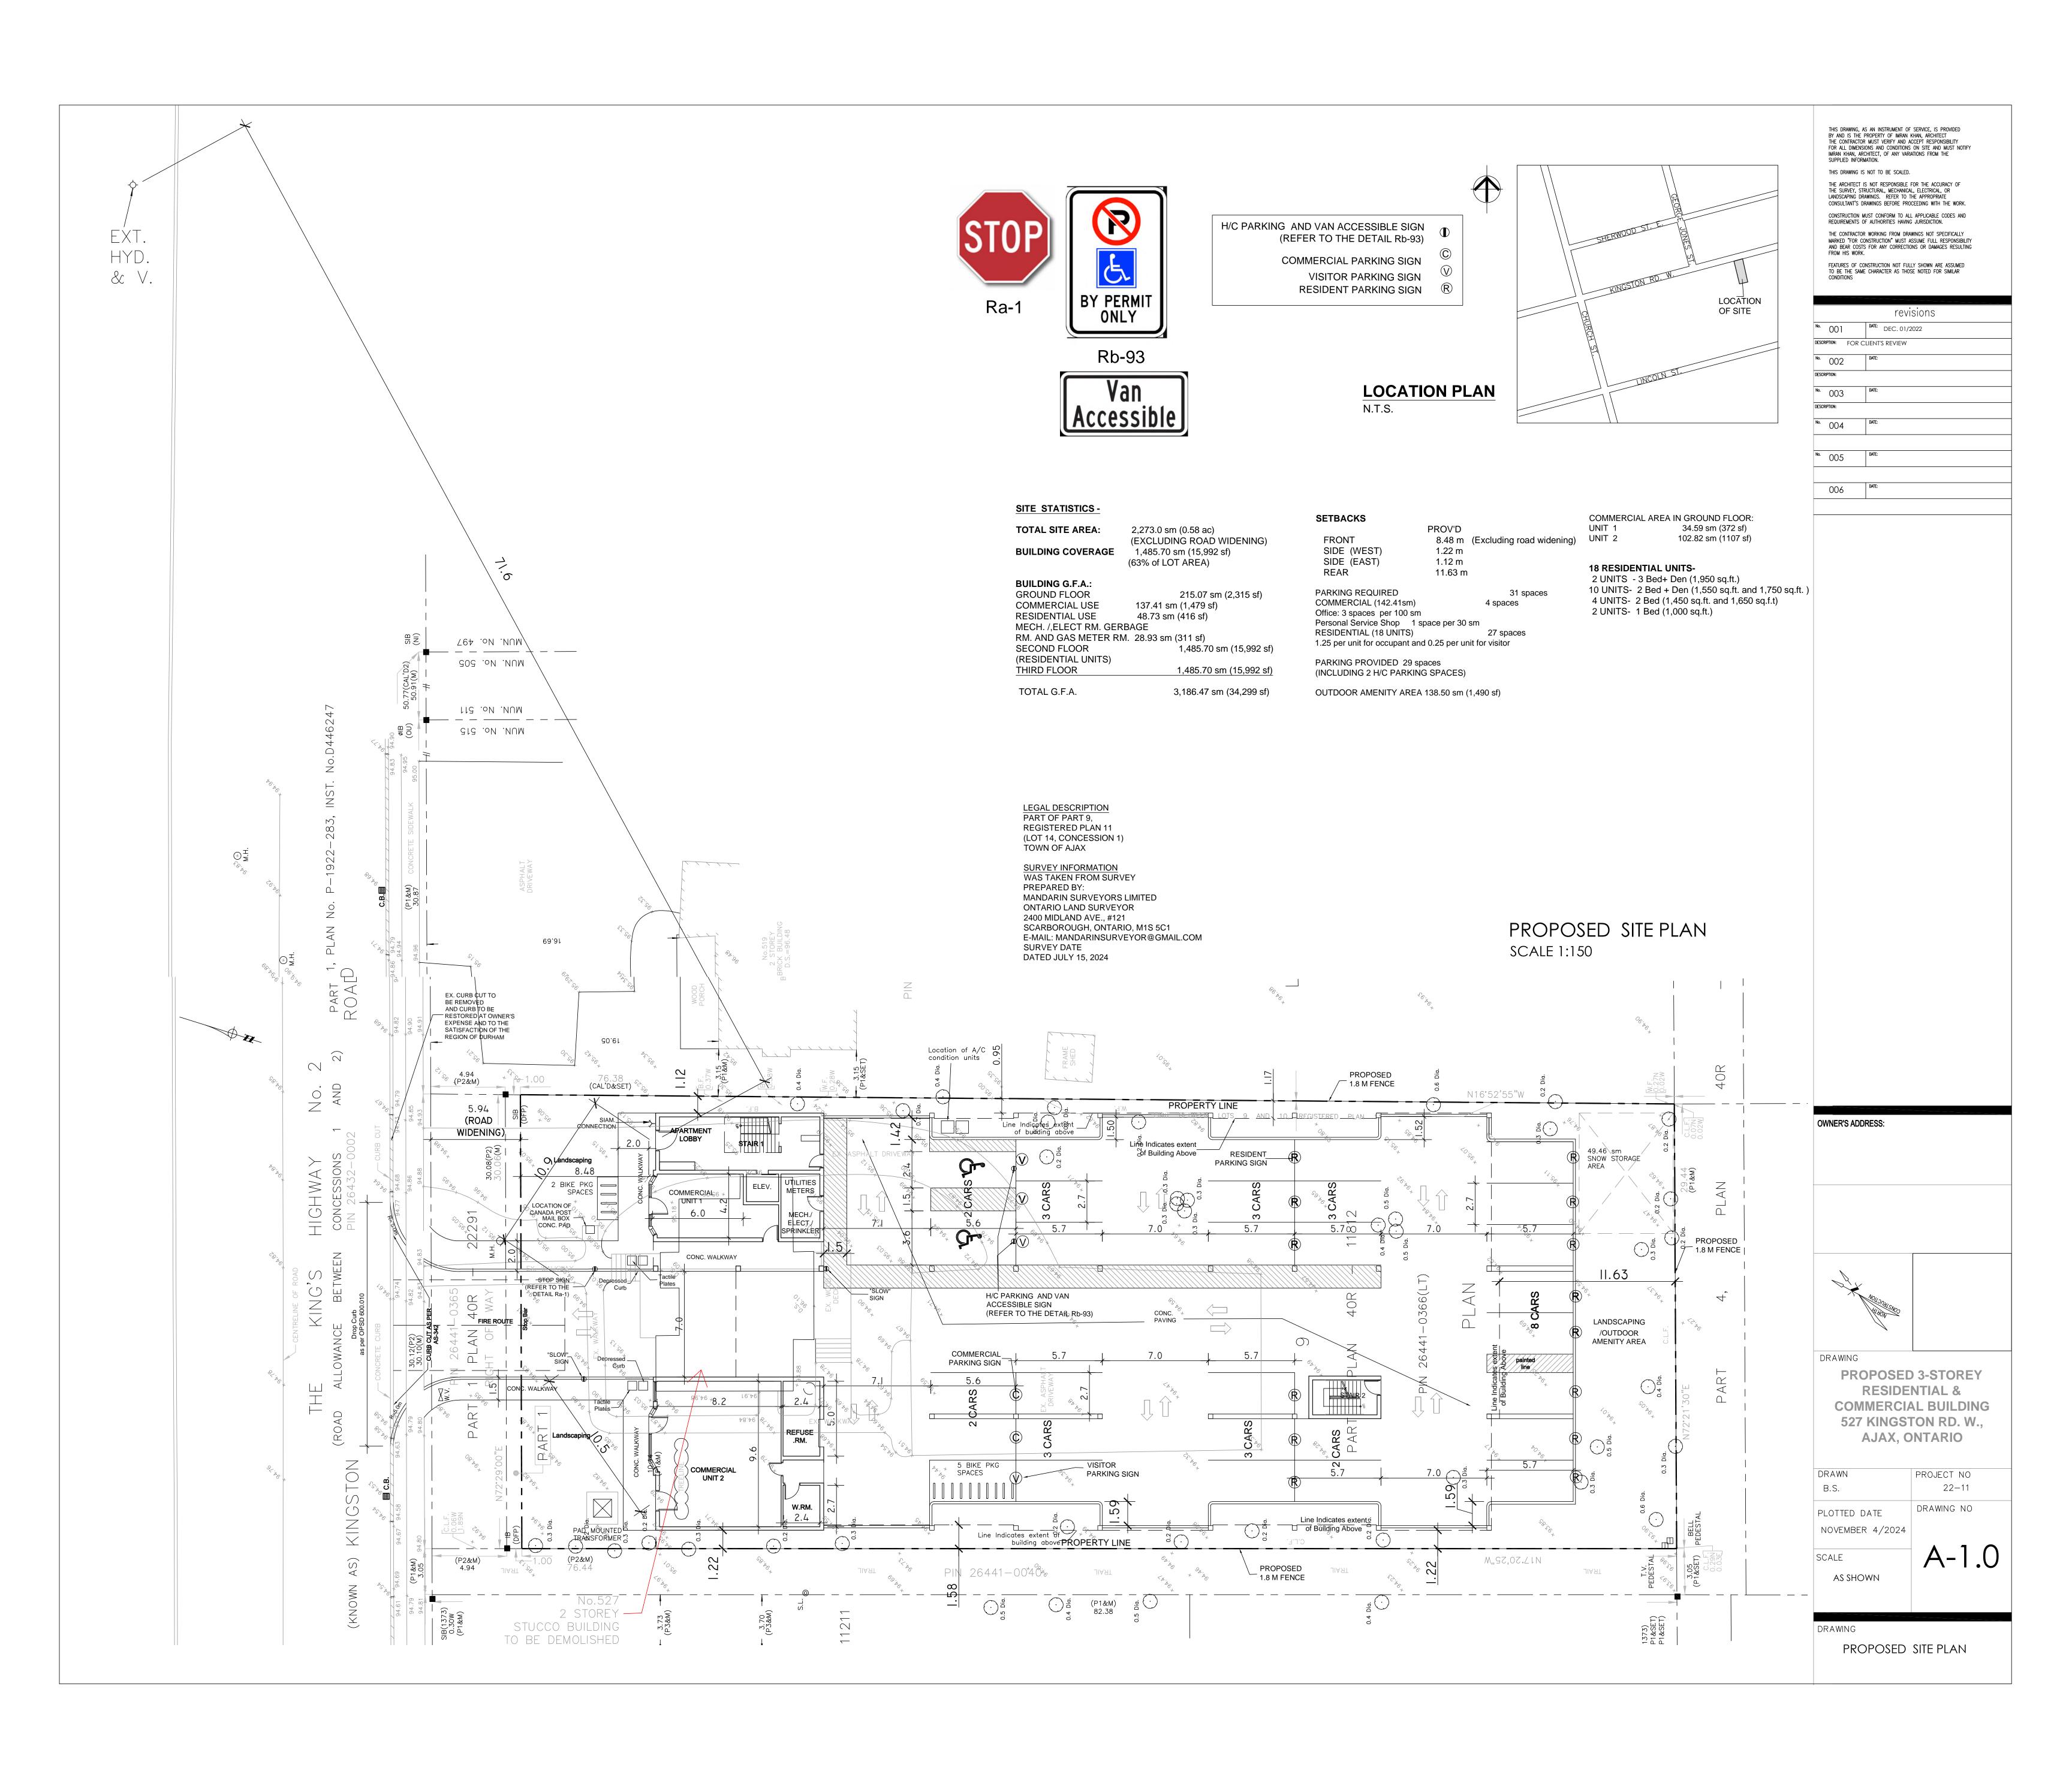

1906 PARKSIDE DRIVE, PICKERING, ONTARIO L1V 3N5 EMAIL: ikhanarch@gmail.com, Tel: (416) 662-7593

PROPOSED 3-STOREY RESIDENTIAL & **COMMERCIAL BUILDING** 527 KINGSTON RD. W., **AJAX, ONTARIO** 

RENOR & ASSOCIATES INC

PROJECT NO

B.S./TANVIR

DRAWING NO PLOTTED DATE OCT 30/24

SCALE 1:75

2ND AND 3RD FLOOR PLANS

EAST ELEVATION SCALE 1:100

SOUTH ELEVATION SCALE 1:100

THIS DRAWING, AS AN INSTRUMENT OF SERVICE, IS PROVIDED BY AND IS THE PROPERTY OF IMRAN KHAN, ARCHITECT THE CONTRACTOR MUST VERIFY AND ACCEPT RESPONSIBILITY FOR ALL DIMENSIONS AND CONDITIONS ON SITE AND MUST NOTIFY IMRAN KHAN, ARCHITECT, OF ANY VARIATIONS FROM THE SUPPLIED INFORMATION. THIS DRAWING IS NOT TO BE SCALED. THE ARCHITECT IS NOT RESPONSIBLE FOR THE ACCURACY OF THE SURVEY, STRUCTURAL, MECHANICAL, ELECTRICAL, OR LANDSCAPING DRAWINGS. REFER TO THE APPROPRIATE CONSULTANT'S DRAWINGS BEFORE PROCEEDING WITH THE WORK.