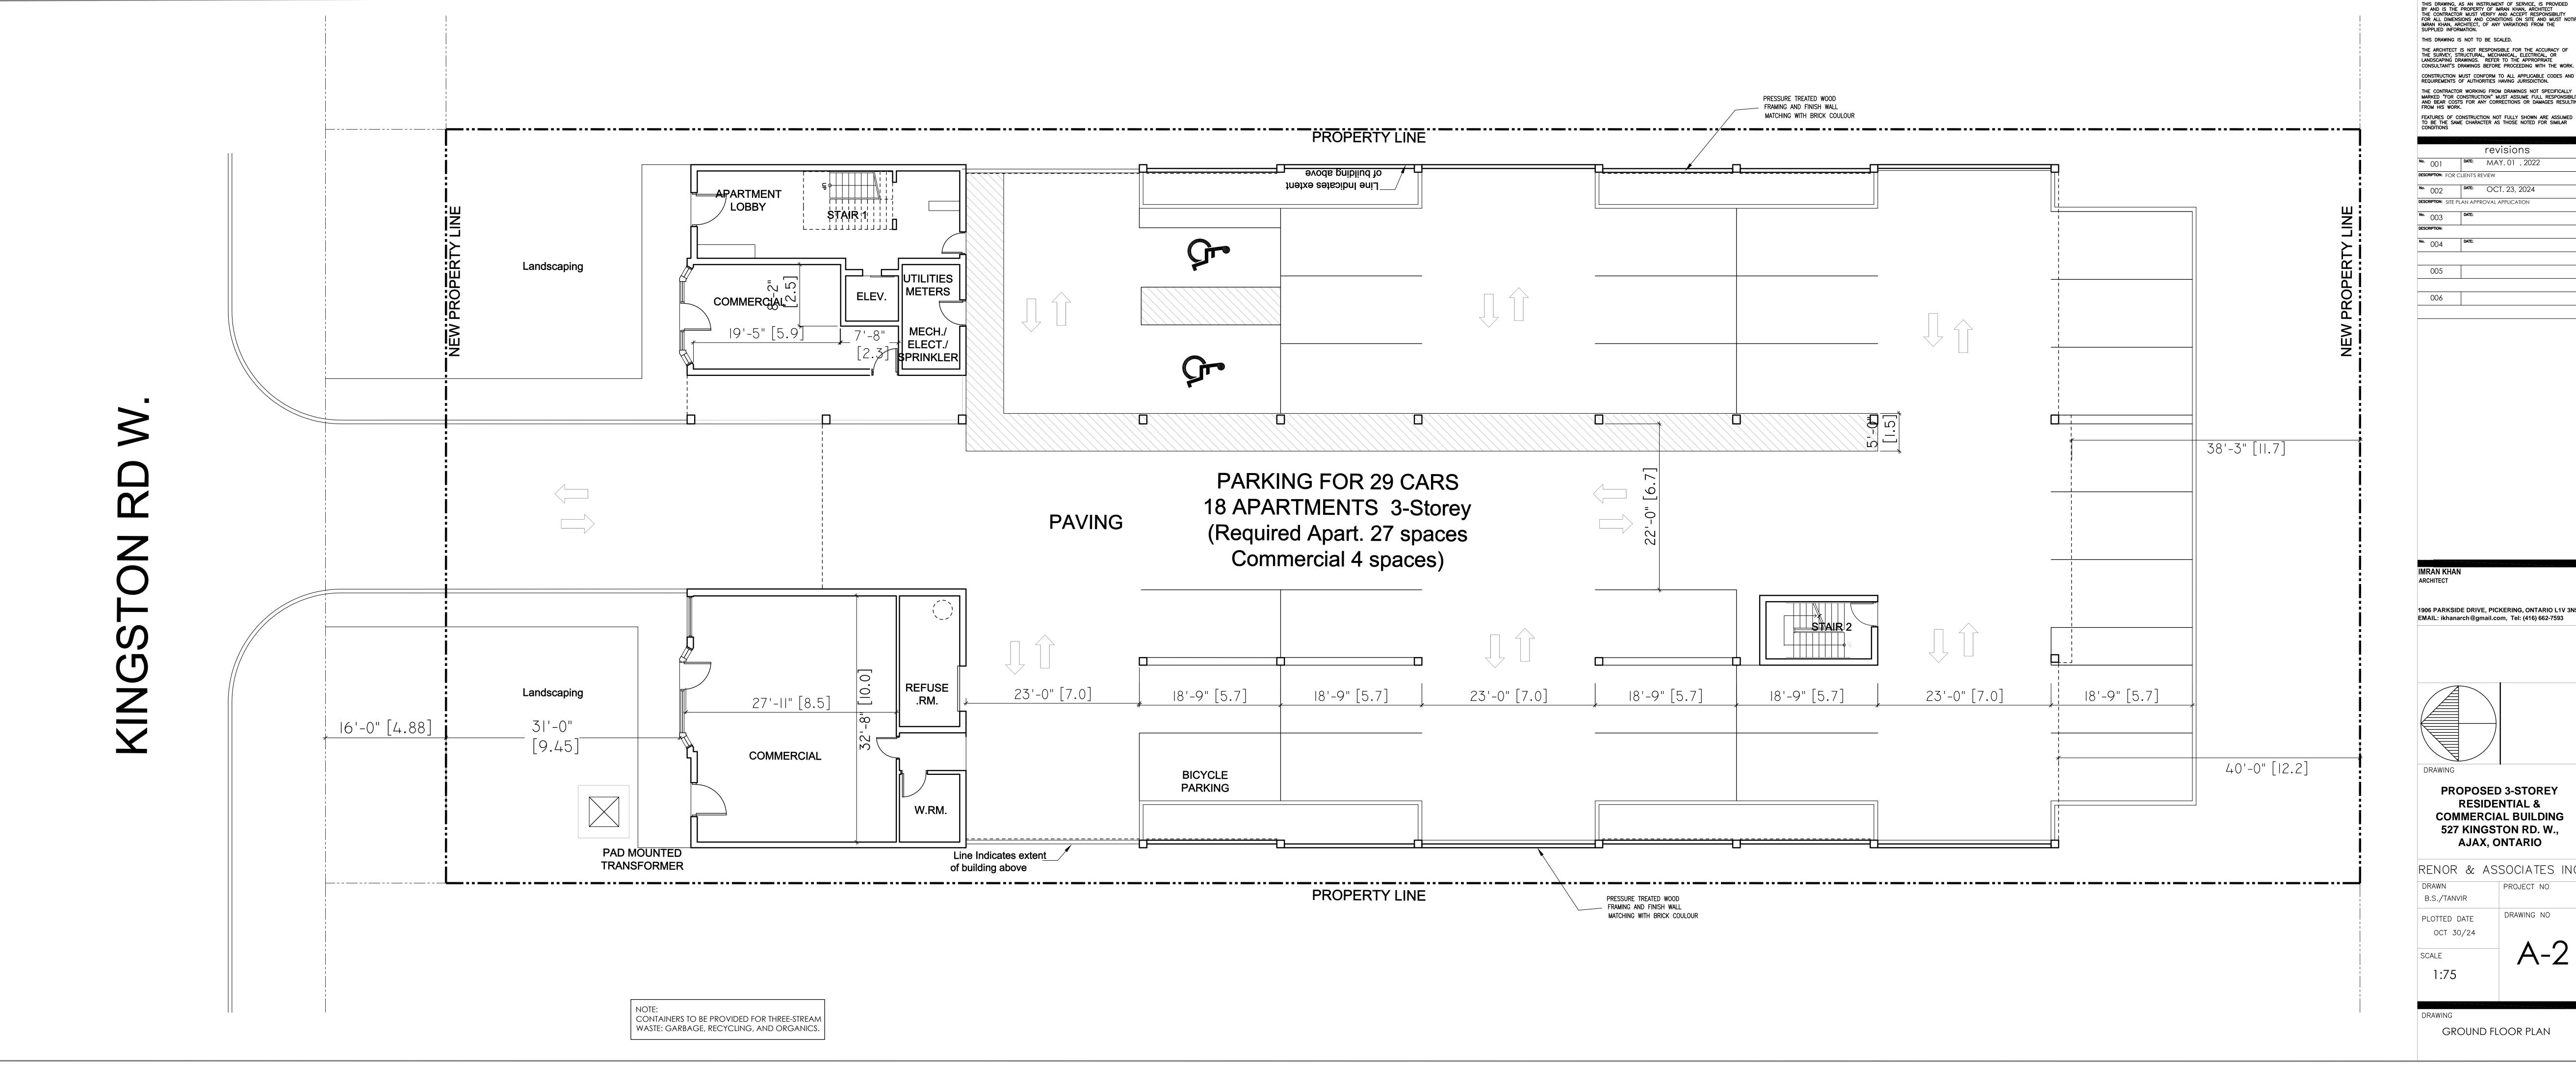

1906 PARKSIDE DRIVE, PICKERING, ONTARIO L1V 3N5 EMAIL: ikhanarch@gmail.com, Tel: (416) 662-7593

PROPOSED 3-STOREY RESIDENTIAL & **COMMERCIAL BUILDING** 527 KINGSTON RD. W., **AJAX, ONTARIO** 

RENOR & ASSOCIATES INC

PROJECT NO

B.S./TANVIR

DRAWING NO PLOTTED DATE OCT 30/24

SCALE 1:75

2ND AND 3RD FLOOR PLANS

EAST ELEVATION SCALE 1:100

SOUTH ELEVATION SCALE 1:100

THIS DRAWING, AS AN INSTRUMENT OF SERVICE, IS PROVIDED BY AND IS THE PROPERTY OF IMRAN KHAN, ARCHITECT THE CONTRACTOR MUST VERIFY AND ACCEPT RESPONSIBILITY FOR ALL DIMENSIONS AND CONDITIONS ON SITE AND MUST NOTIFY IMRAN KHAN, ARCHITECT, OF ANY VARIATIONS FROM THE SUPPLIED INFORMATION. THIS DRAWING IS NOT TO BE SCALED. THE ARCHITECT IS NOT RESPONSIBLE FOR THE ACCURACY OF THE SURVEY, STRUCTURAL, MECHANICAL, ELECTRICAL, OR LANDSCAPING DRAWINGS. REFER TO THE APPROPRIATE CONSULTANT'S DRAWINGS BEFORE PROCEEDING WITH THE WORK.