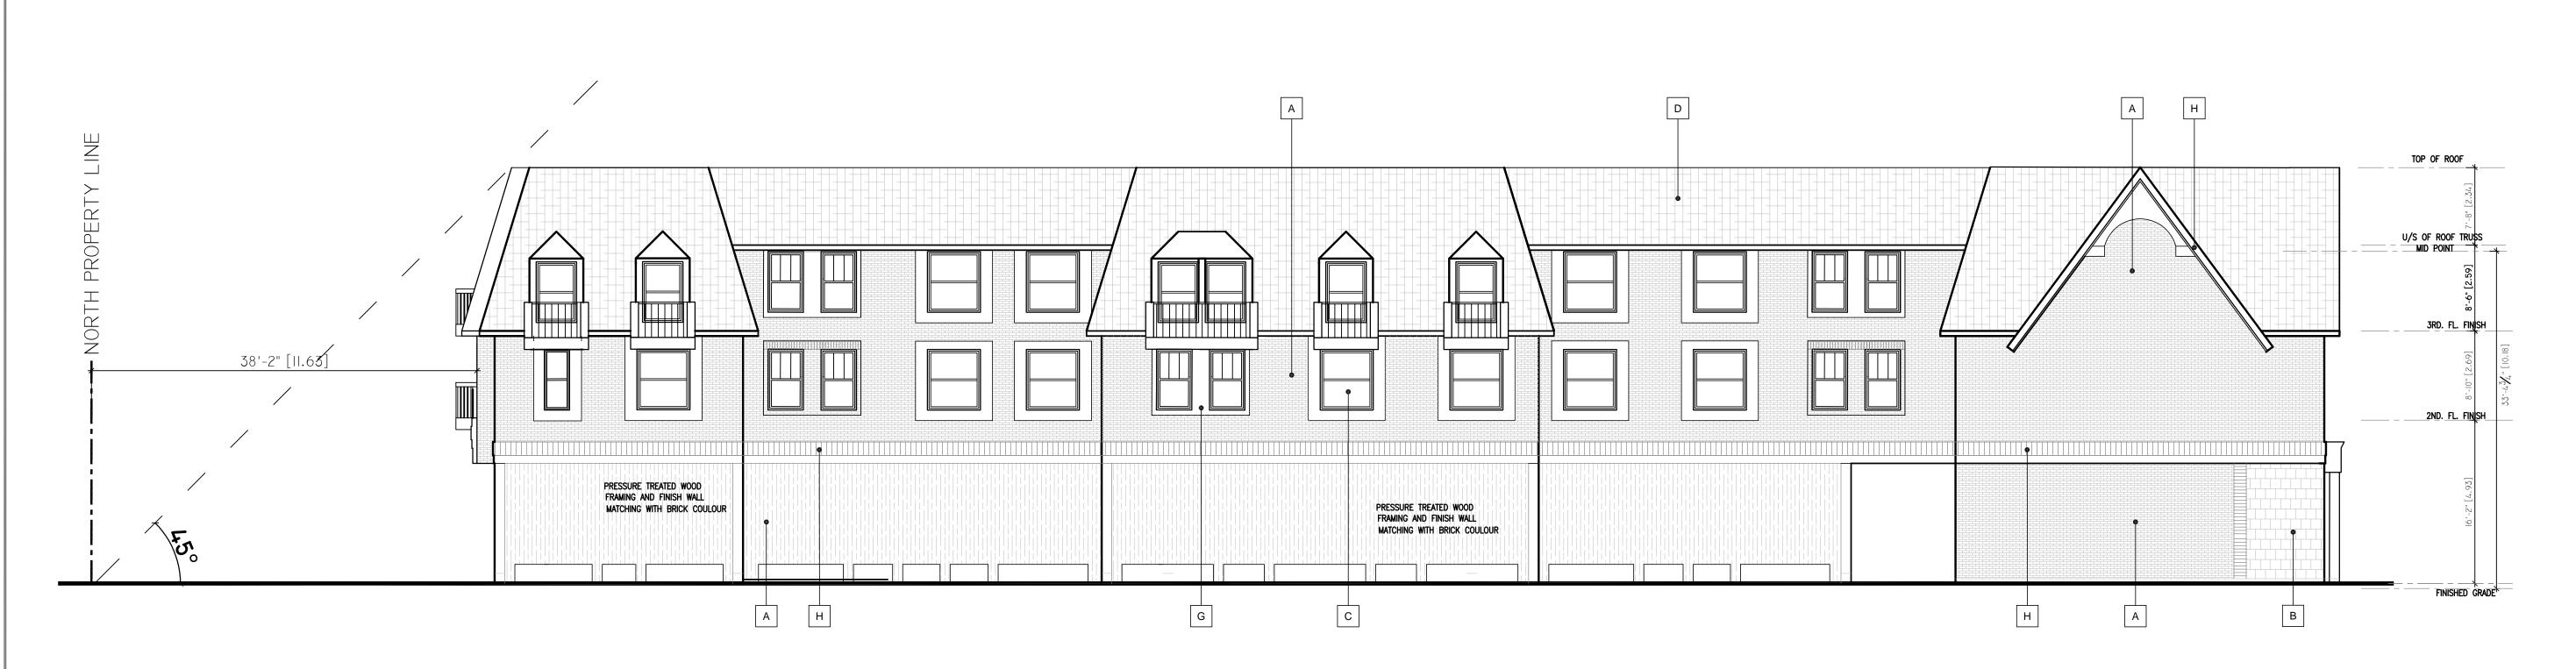

527 KINGSTON RD. W., AJAX, ONTARIO

RENOR & ASSOCIATES INC

PROJECT NO B.S. /TANVIR 22-11 DRAWING NO PLOTTED DATE OCT 30/24

SCALE 1:100

DRAWING

EAST AND SOUTH ELEVATION

THIS DRAWING, AS AN INSTRUMENT OF SERVICE, IS PROVIDED BY AND IS THE PROPERTY OF IMRAN KHAN, ARCHITECT THE CONTRACTOR MUST VERIFY AND ACCEPT RESPONSIBILITY FOR ALL DIMENSIONS AND CONDITIONS ON SITE AND MUST NOTIFY IMRAN KHAN, ARCHITECT, OF ANY VARIATIONS FROM THE SUPPLIED INFORMATION.